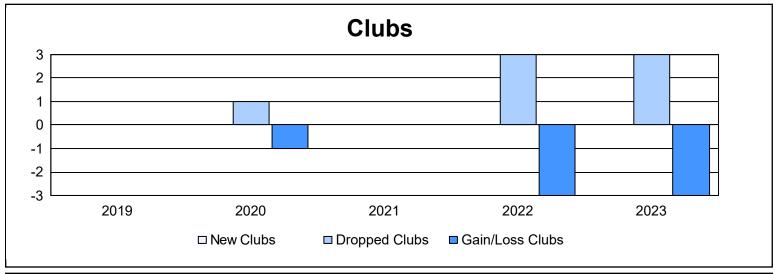

District 334 B As of June 2023 Cumulative

| Year      | New<br>Clubs | Dropped<br>Clubs | Gain/<br>Loss<br>Clubs | New<br>Members | Charter<br>Members | Reinstate<br>Members | Transfer<br>Members | Total<br>Member<br>Added | Total<br>Members<br>Dropped | Gain/<br>Loss<br>Members |
|-----------|--------------|------------------|------------------------|----------------|--------------------|----------------------|---------------------|--------------------------|-----------------------------|--------------------------|
| 2018-2019 | 0            | 0                | 0                      | 327            | 0                  | 2                    | 9                   | 338                      | 413                         | -75                      |
| 2019-2020 | 0            | 1                | -1                     | 202            | 0                  | 5                    | 3                   | 210                      | 466                         | -256                     |
| 2020-2021 | 0            | 0                | 0                      | 144            | 1                  | 4                    | 2                   | 151                      | 338                         | -187                     |
| 2021-2022 | 0            | 3                | -3                     | 135            | 0                  | 4                    | 3                   | 142                      | 350                         | -208                     |
| 2022-2023 | 0            | 3                | -3                     | 173            | 0                  | 6                    | 19                  | 198                      | 372                         | -174                     |
| Average   | 0            | 1                | -1                     | 196            | 0                  | 4                    | 7                   | 208                      | 388                         | -180                     |